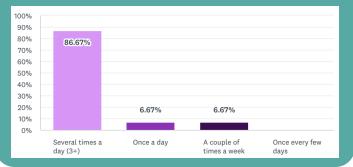

## panda.therapy



## **ReTreat Pod Survey Results**

We surveyed support teachers who have purchased ReTreat Pods in their school and we thank everyone who completed the ReTreat Pod survey. 2PS is working with sound engineers to keep refining these as per helpful suggestions below.

2PS in conjunction with Associated Plastics have fabricated 160 ReTreat Pods in 42 schools in Tasmania

100% of responders reported that student' class engagement is generally good after use of a ReTreat Pod Sensory Respite is the primary reason for ReTreat pod Usage



The amount of students using the ReTreat Pods is...





## The average time a students spends in the ReTreat Pod is...



## Improvement Suggestions

- Effective ways to bolt RTP to the wall and better movability
- DIY options for students to individualise tools
- Wider ranges of sizes
- Customisable colours
- Easier cover fittings
- Better cleaning instructions