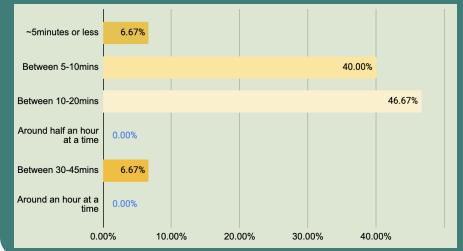

## panda.therapy



## **ReTreat Pod Survey Results**

We surveyed support teachers who have purchased ReTreat Pods in their school and we thank everyone who completed the ReTreat Pod survey. 2PS is working with sound engineers to keep refining these as per helpful suggestions below.

2PS in conjunction with Associated Plastics have fabricated 160 ReTreat Pods in 42 schools in Tasmania

100% of responders reported that student' class engagement is generally good after use of a ReTreat Pod Sensory Respite is the primary reason for ReTreat pod Usage



The amount of students using the ReTreat Pods is...





## The average time a students spends in the ReTreat Pod is...



## Improvement Suggestions

- Effective ways to bolt RTP to the wall and better movability
- DIY options for students to individualise tools
- Wider ranges of sizes
- Customisable colours
- Easier cover fittings
- Better cleaning instructions