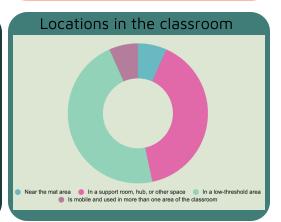

2PS in conjunction with Associated Plastics have fabricated 160 ReTreat Pods in 42 schools in Tasmania

100% of responders reported that student' class engagement is generally good after use of a ReTreat Pod Sensory Respite is the primary reason for ReTreat pod Usage