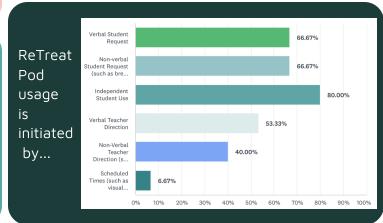

2PS in conjunction with Associated Plastics have fabricated 160 ReTreat Pods in 42 schools in Tasmania

100% of responders reported that student' class engagement is generally good after use of a ReTreat Pod Sensory Respite is the primary reason for ReTreat pod Usage